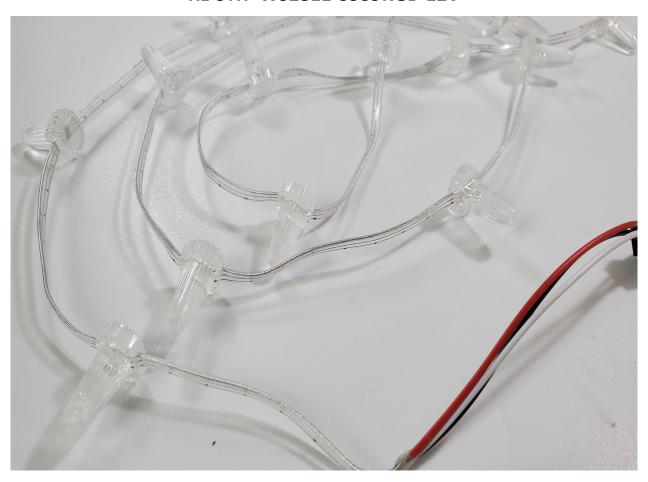

#### RL-STR -WS2811-3939RGB-12V

#### **Advantages**

- 1) High brightness of over 1600mcd
- 2) Dc12V working voltage-can make 200pcs led with one power input.
- 3) Led type: 3939 RGB led lamp with copper bracket and gold wire
- 4) Low working voltage requires
- 5) Good brightness and good shape -can light up a good lighting effect
- 4) Very lower output power: 0.06W/pcs
- 5) Easy to control, controlled by standard SPI protocol(ws2811 ic)
- 6) Cutting unit every 1 led
- 7) Controller system: Art-net, Off-line or on-line TTL led controller

#### **Parameter**

| Model            | RL-STR-WS2811-3939RGB12V(5V optional)               |
|------------------|-----------------------------------------------------|
| Lighting Source  | 3939 RGB Digital LED CHIP                           |
| Working Voltage  | DC12V                                               |
| Output Power     | 0.06Watt per led                                    |
| Pixel pitch      | 1.25cm/3cm / 5cm/ 10cm/ 15cm (optional)             |
| LED Quantity/M   | 10 LEDs per meter(customized led quantity optional) |
| Luminance (mcd)  | 1600MCD per led                                     |
| IC chip          | WS2811                                              |
| Waterproof Grade | IP65                                                |
| Cable colour     | Clear / Green /Black (optional)                     |
| Warranty         | 3 Years                                             |